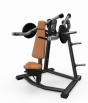

# Back Extension III

Resolve to make your selectorized strength equipment purchase with confidence—choose the Resolute™ Strength line from Precor. It delivers on what matters most: your investment will withstand the test of time.

The Resolute Strength Back Extension focuses on the muscles of the lower back that help to extend the spine and aid in rotational movements. The Back Extension movement complements the muscles trained during abdominal exercises.

#### **Biomechanically Sound**

The contoured back pad provides proper support to ensure back muscle activation throughout the movement. The fixed footplate provides stability during the full range of motion.