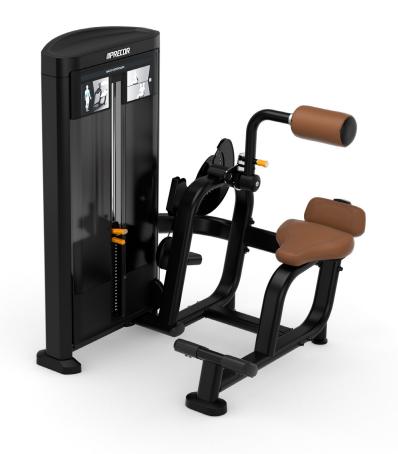

# Back Extension III

Resolve to make your selectorized strength equipment purchase with confidence—choose the Resolute™ Strength line from Precor. It delivers on what matters most: your investment will withstand the test of time.

The Resolute Strength Back Extension focuses on the muscles of the lower back that help to extend the spine and aid in rotational movements. The Back Extension movement complements the muscles trained during abdominal exercises.

#### **Biomechanically Sound**

The contoured back pad provides proper support to ensure back muscle activation throughout the movement. The fixed footplate provides stability during the full range of motion.

#### **Designed to Go the Distance**

Sealed bearings in all pivot points, oversized steel tubing, and chrome-plated adjustment plates make for quiet, durable operation for years to come.

#### **Focused on the Experience**

The open design and single adjustment of the movement arm allows for exercisers to start their workout quickly and easily. The start position, weight adjustment and patented add-on weight switch are all conveniently located from the seated position.