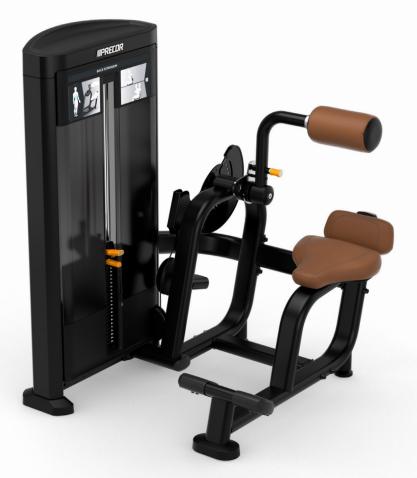

# Back Extension III

Resolve to make your selectorized strength equipment purchase with confidence—choose the Resolute™ Strength line from Precor. It delivers on what matters most: your investment will withstand the test of time.

The Resolute Strength Back Extension focuses on the muscles of the lower back that help to extend the spine and aid in rotational movements. The Back Extension movement complements the muscles trained during abdominal exercises.

#### **Biomechanically Sound**

The contoured back pad provides proper support to ensure back muscle activation throughout the movement. The fixed footplate provides stability during the full range of motion.

#### **Designed to Go the Distance**

Sealed bearings in all pivot points, oversized steel tubing, and chrome-plated adjustment plates make for quiet, durable operation for years to come.

#### **Focused on the Experience**

The open design and single adjustment of the movement arm allows for exercisers to start their workout quickly and easily. The start position, weight adjustment and patented add-on weight switch are all conveniently located from the seated position.